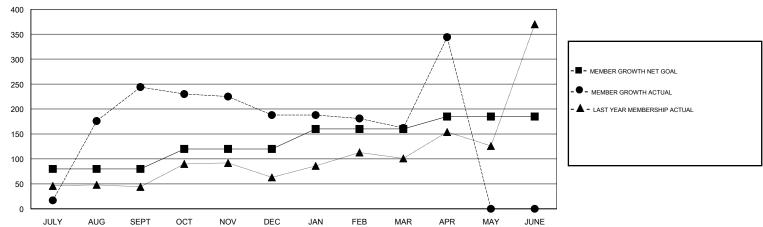

### GOALS AND ACTUAL MEMBERS CUMULATIVE

| DROPPED CLUBS: 0  DROPPED MEMBERS |     | 46 CLUBS OF 77 ADDED 1 OR MORE<br>NEW MEMBERS | GENDER DIS'  MALE  FEMALE  Women Percenta | 7.047 (64.80%)<br>2,047 (64.80%)<br>1,112 (35.20%)<br>ge Fiscal Year Goal: 30% |       |
|-----------------------------------|-----|-----------------------------------------------|-------------------------------------------|--------------------------------------------------------------------------------|-------|
| DECEASED                          | 4   | CLICK HERE FOR CUMULATIVE                     | TOTAL FAMILY UNIT MEMBERS                 |                                                                                | 1,485 |
| CLUB CANCELLED                    | 0   | MEMBERSHIP DATA                               |                                           |                                                                                | 000   |
| OTHER                             | 198 |                                               | FAMILY MEMBERS PAYING HALF 833            |                                                                                | 833   |
| TOTAL                             | 202 |                                               |                                           |                                                                                |       |