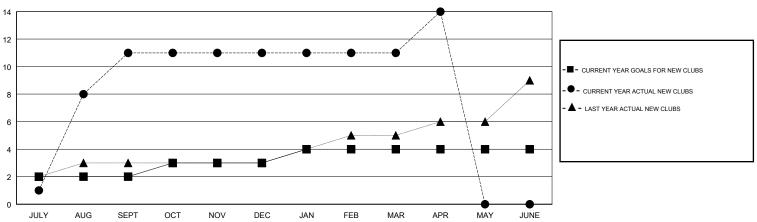

## MONTHLY MEMBERSHIP PROGRESS REPORT

### District 3232F2

Results as of: 04/30/2019

# GMT: JAYESH THAKKAR LOCATION INDIA GMT CA



## GOALS AND ACTUAL NEW CLUBS CUMULATIVE



### GOALS AND ACTUAL MEMBERS CUMULATIVE



| DROPPED CLUBS: 0  DROPPED MEMBERS |     | 46 CLUBS OF 77 ADDED 1 OR MORE<br>NEW MEMBERS | GENDER DIS'  MALE  FEMALE  Women Percenta | 7.047 (64.80%)<br>2,047 (64.80%)<br>1,112 (35.20%)<br>ge Fiscal Year Goal: 30% |       |
|-----------------------------------|-----|-----------------------------------------------|-------------------------------------------|--------------------------------------------------------------------------------|-------|
| DECEASED                          | 4   | CLICK HERE FOR CUMULATIVE                     | TOTAL FAMILY UNIT MEMBERS                 |                                                                                | 1,485 |
| CLUB CANCELLED                    | 0   | MEMBERSHIP DATA