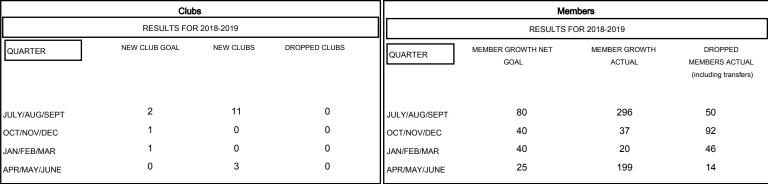

## MONTHLY MEMBERSHIP PROGRESS REPORT

### District 3232F2

Results as of: 04/30/2019

# GMT: JAYESH THAKKAR LOCATION INDIA GMT CA



## GOALS AND ACTUAL NEW CLUBS CUMULATIVE



### GOALS AND ACTUAL MEMBERS CUMULATIVE



| DROPPED CLUBS: 0  DROPPED MEMBERS |     | 46 CLUBS OF 77 ADDED 1 OR MORE<br>NEW MEMBERS | GENDER DIS'  MALE  FEMALE  Women Percenta | 7.047 (64.80%)<br>2,047 (64.80%)<br>1,112 (35.20%)<br>ge Fiscal Year Goal: 30% |       |
|-----------------------------------|-----|-----------------------------------------------|-------------------------------------------|--------------------------------------------------------------------------------|-------|
| DECEASED                          | 4   | CLICK HERE FOR CUMULATIVE                     | TOTAL FAMILY UNIT MEMBERS                 |                                                                                | 1,485 |
| CLUB CANCELLED